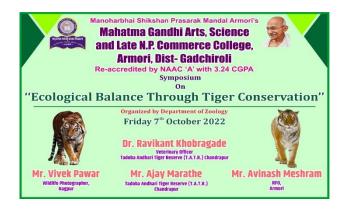

Brief Description: As top predators, wild tigers play an important role in maintaining the harmony of the planet's ecosystems. A symposium organized by department of Zoology in Mahatma Gandhi College on 7<sup>th</sup> October 2022. For this Dr Ravikant Khobragade Veterinary officer T.A.T.R. (Tadoba Andhari Tiger Reserve) on the topic "Ecological Balance Through Tiger Reserve". Also Mr Vivek Pawar (Wild life Photographer), Mr Ajay Marathe T.A.T.R. (Tadoba Andhari Tiger Reserve) Chandrapur, Mr Avinsh Meshram RFO Armori were present This Symposium organized under the guidance of Principal Dr Khalsa Sir.

स्थानिक महात्मा गांधी कला, विज्ञान व स्व. न, पं वाणिज्य महाविद्यालयात प्राणीशास्त्र विभागाद्वारे वन्यजीव सप्ताह साजरा करण्यात आला. यानिमित्ताने व्याच्च संवर्धनातून पर्यावरणाचे संतुलन' या विष्यावर परिसंबादाच्या कार्यक्रमात ते प्रमुख वक्ते म्हणून बोलत होते. अध्यक्षस्थानी प्राचार्य डॉ. लालिंसा खालसा होते. प्रमुख पाहुणे म्हणून आरमीरीचे आरएफओ अविनाशा मेश्राम, वन्यजीव छायाचित्रकार वेवेक पवार, वनविभाग शूट्र अजय मराठे, प्राणीशास्त्र विभागप्रमुख डॉ. जयेश पायडकर उपस्थित होते.

पावेळी अविनाश मेश्राम पानीही वन्यजीवांबावतचे आपले अनेक अनुभव विद्यार्थ्यापुढे सादर केले विवेक पवार आणि अजय मराठे यांचे समायोचित मार्गदर्शन विद्यार्थी आणि प्राणीशास्त्र विभागाच्या विद्यार्थाना लाभले. प्रास्ताविक डॉ. जयेश पाएडकर यांनी केले. संचालन प्रा. सुनंदा कुमरे पानी, तर आभार प्रा. निखिल बोरोडे पांनी मानले.