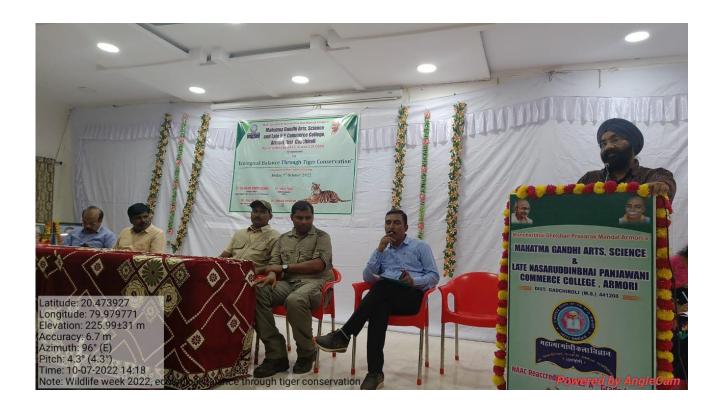

Brief Description: As top predators, wild tigers play an important role in maintaining the harmony of the planet's ecosystems. A symposium organized by department of Zoology in Mahatma Gandhi College on 7<sup>th</sup> October 2022. For this Dr Ravikant Khobragade Veterinary officer T.A.T.R. (Tadoba Andhari Tiger Reserve) on the topic "Ecological Balance Through Tiger Reserve". Also Mr Vivek Pawar (Wild life Photographer), Mr Ajay Marathe T.A.T.R. (Tadoba Andhari Tiger Reserve) Chandrapur, Mr Avinsh Meshram RFO Armori were present This Symposium organized under the guidance of Principal Dr Khalsa Sir.

# वन्यजीवांना निर्भयपणे जग् द्या: डॉ. खोब्रागडे

वन्यजीव सप्ताहानिमित्त परिसंवादाच्या कार्यक्रमात ते परिसंवाद

आरमोरी, ११ ऑक्टोबर

वन आहेत म्हणून वन्मपशू आहेत आणि वाघ आहेत म्हणून वने आहेत. वाघ नष्ट झाले तर वने नष्ट होतील. त्यामुळे पर्यावरणाचा समतोल बिघडेल हा निसर्गाचा नियम आहे. त्यामुळे वन्यजीवांना वनात निर्भयपणाने जगू द्यावे, असे प्रतिपादन ताडोबा अधारी व्याघ प्रकल्प चंद्रपूर येथील पशुवैद्यकीय अधिकारी डॉ, रविकांत खोब्रागडे पानी केले

स्थानिक महात्मा गांधी कला, विज्ञान व स्व. न, पं वाणिज्य महाविद्यालयात प्राणीशास्त्र विभागाद्वारे वन्यजीव सप्ताह साजरा करण्यात आला. यानिमित्ताने व्याच्च संवर्धनातून पर्यावरणाचे संतुलन' या विष्यावर परिसंबादाच्या कार्यक्रमात ते प्रमुख वक्ते म्हणून बोलत होते. अध्यक्षस्थानी प्राचार्य डॉ. लालिंसा खालसा होते. प्रमुख पाहुणे म्हणून आरमीरीचे आरएफओ अविनाशा मेश्राम, वन्यजीव छायाचित्रकार वेवेक पवार, वनविभाग शूट्र अजय मराठे, प्राणीशास्त्र विभागप्रमुख डॉ. जयेश पायडकर उपस्थित होते.